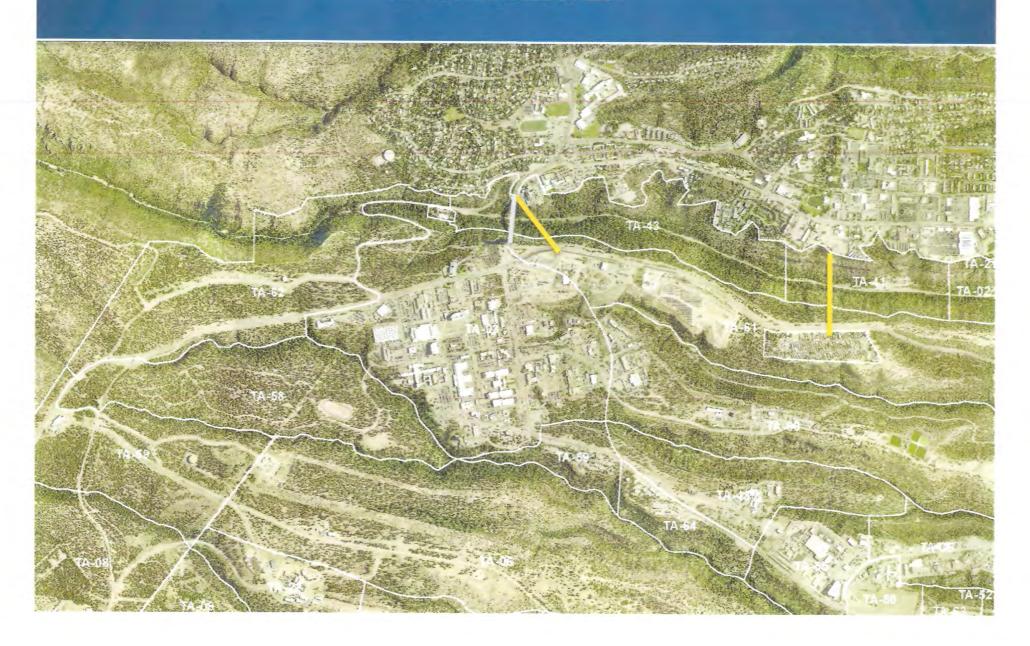

#### **OWNERSHIP**

- Los Alamos National Laboratory is bounded by primarily Federally owned property
- The Laboratory is divided into key Operational Areas
- TA-03 Core is high density Science and Administration area.

• Los Alamos

LOS ALAMOS COUNTY ZONING

TA-03 - CURRENT PROJECTS