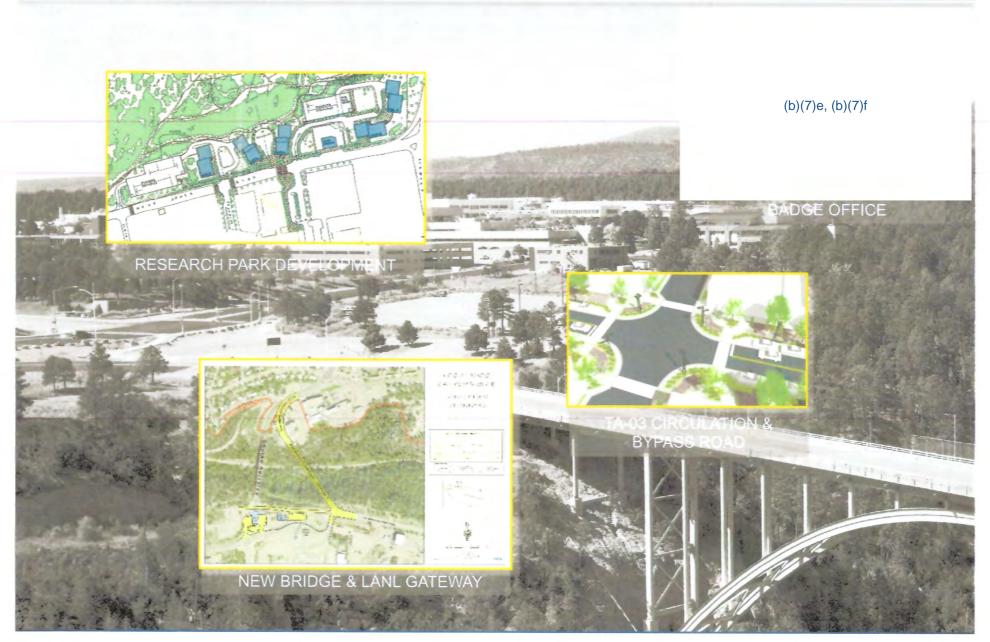

## Vision for Future Campus LOS ALAMOS RESEARCH PARK

LANL BRIDGE, GATEWAY, PERIMETER OPTIONS

TO BE DEVELOPED