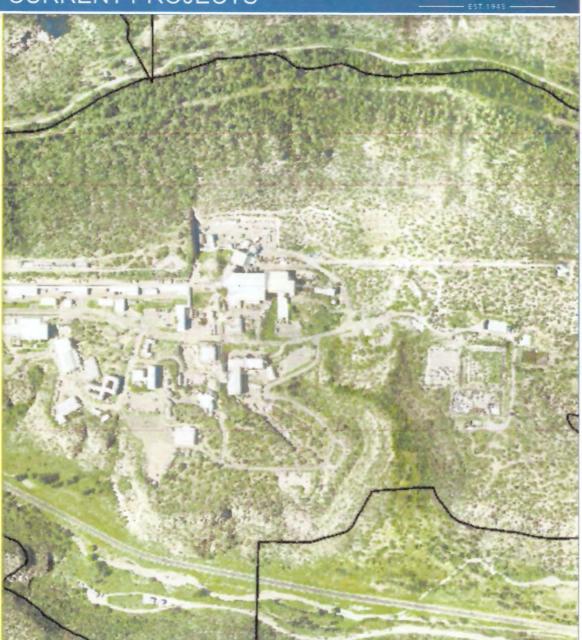

#### ECSE

- Enhanced Capability for Sub-Critical Experiments
- Collaboration W/ Nevada Test Site

TA-55 - CURRENT PROJECTS

West Access Control

 Pedestrian & truck access

Warehouse

Construction Support

Office Building

o PIT production support

PIT production support

Parking, surface and structure

Pedestrian crossing improvements

 Safety issue for increased Pajarito Corridor

#### **CMRR**

PF-4 Life Extension

• Los Alamos

WEAPONS - CURRENT PROJECTS

(b)(7)f