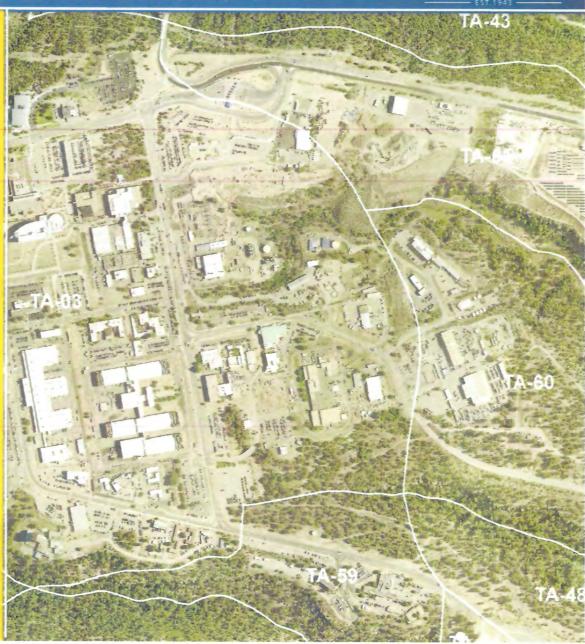

#### **OWNERSHIP**

- Los Alamos National Laboratory is bounded by primarily Federally owned property
- The Laboratory is divided into key Operational Areas
- TA-03 Core is high density Science and Administration area.

• Los Alamos

LOS ALAMOS COUNTY ZONING

TA-03 - CURRENT PROJECTS