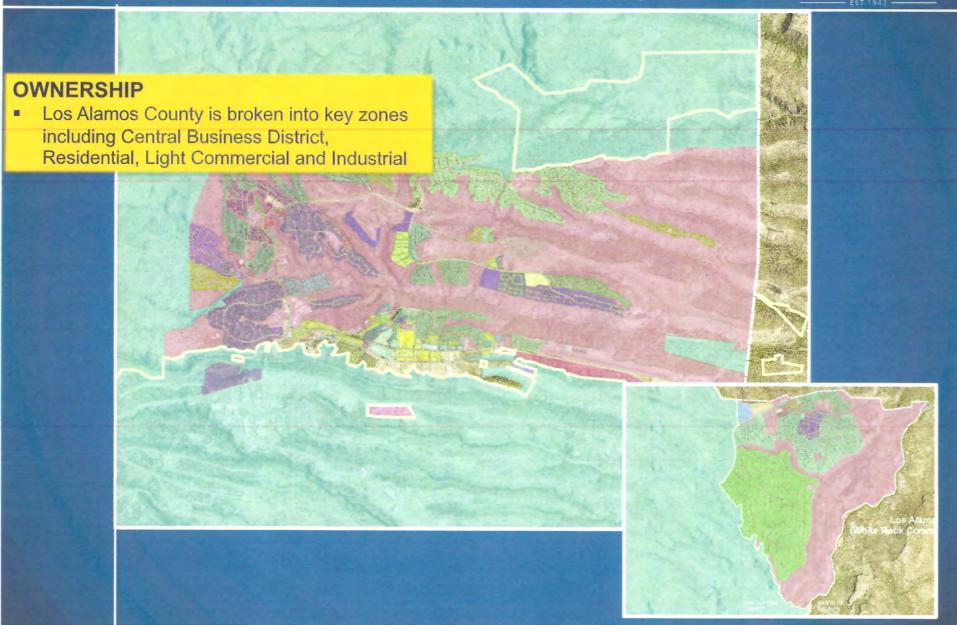

#### **OWNERSHIP**

- Los Alamos National Laboratory is bounded by primarily Federally owned property
- The Laboratory is divided into key Operational Areas
- TA-03 Core is high density Science and Administration area.

• Los Alamos

LOS ALAMOS COUNTY ZONING

TA-03 - CURRENT PROJECTS