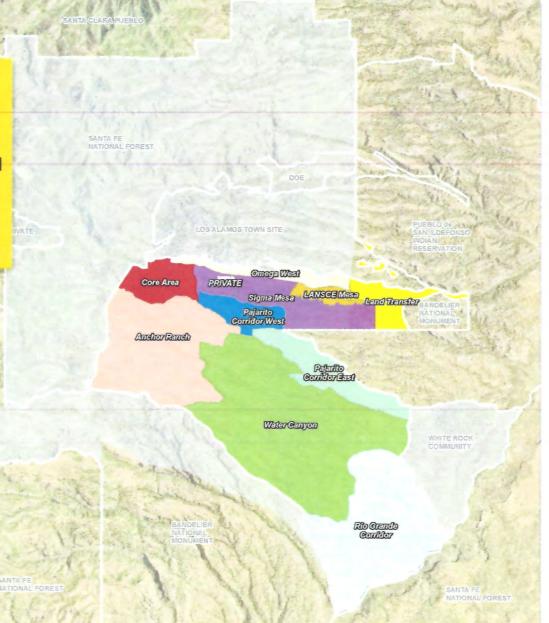

#### **OWNERSHIP**

- Los Alamos National Laboratory is bounded by primarily Federally owned property
- The Laboratory is divided into key Operational Areas
- TA-03 Core is high density Science and Administration area.